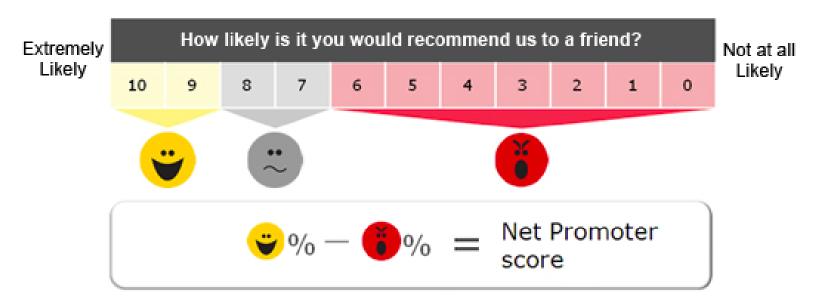

#### **Employee Net Promotor Score**

On a scale from 0 to 10, how likely are you to recommend working in \_\_\_\_\_ to a friend or colleague?

#### Why?

Souce: http://www.netpromotersystem.com/about/measuring-your-net-promoter-score.aspxalmage