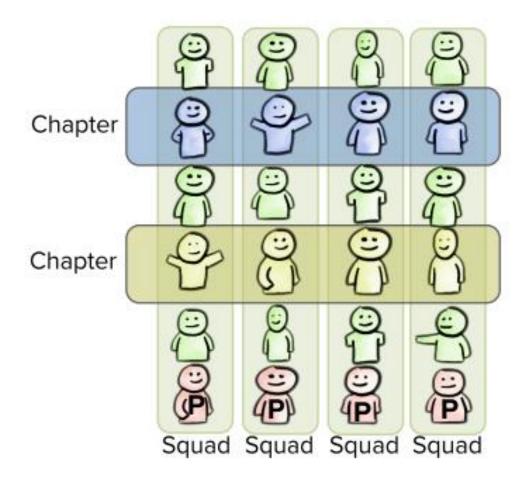

get about the culture, and ultimately, they suffer for it because you can't deliver good service from unhappy employees."

Tony HsiehCEO, Zappos







"A tribe is a group of people connected to one another, connected to a leader and connected to an idea."

- Seth Godin





A tribe is a group of people connected to one another, connected to a leader and connected to an idea.

- Seth Godin



# CREATE AWESOME TEAMS



















# Accelerate Cultural Change with Self-Selecting Teams













# THEN CREATE AN AWESOME TEAM OF TEAMS



## SHARED<br/>IDENTITY









### WESTPACLIVE GALLONIA















Cames





### SHARED EXPERIENCES



### Unity Hour

















## Daily Cocktail Hour



## Continuous Human Integration











# COMMUNITIES OF PRACTICE



## Chapters





# CELEBRATE AS A TRIBE

(NOT A TEAM)















# International Talk Like A Pirate Day

## Shout Outs





**#TribalUnity** 



A tribe is a group of people connected to one another, connected to a leader and connected to an idea.

- Seth Godin







"People are already doing their best; the problems are with the system."

—W. Edwards Deming







## What are you thinking?







# LEAN & AGILE











By Clark & Vizdos

© 2006 implementingscrum.com

Source http://www.implementingscrum.com/2006/09/11/the-classic-story-of-the-pig-and-chicken/







# CONNECT AT THE "GEMBA"















## SERVE THE TRIBE







AS THE SD AM I
LIANT SD TO OPERME
AS A "HELL OILED
MACHINE" SO THAT
HE CAN RELABLY
MEET OUR CUSTOMERS
EXPECTATIONS THEME

. Confirm the approach for

the improvement