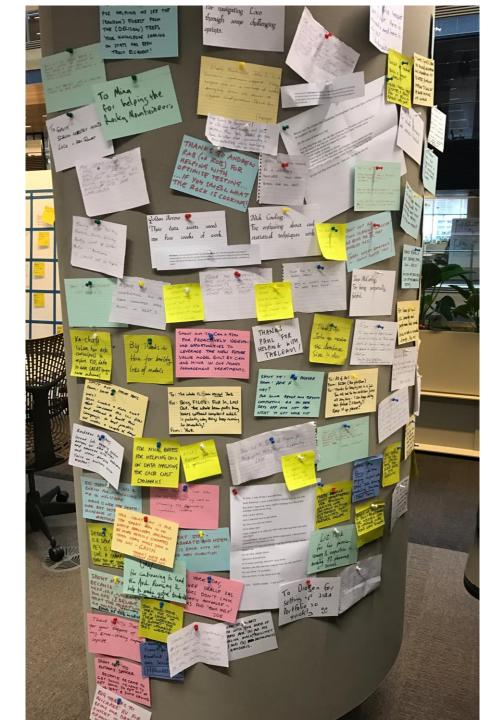

## Shout Outs

**#TribalUnity** 

A tribe is a group of people connected to one another, connected to a leader and connected to an idea.

- Seth Godin

"People are already doing their best; the problems are with the system."