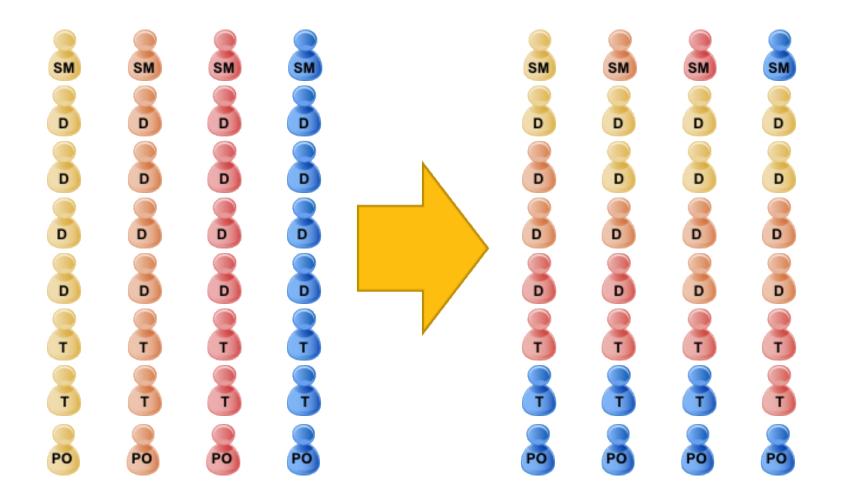

# CREATE AWESOME TEAMS

# Accelerate Cultural Change with Self-Selecting Teams

# THEN CREATE AN AWESOME TEAM OF TEAMS