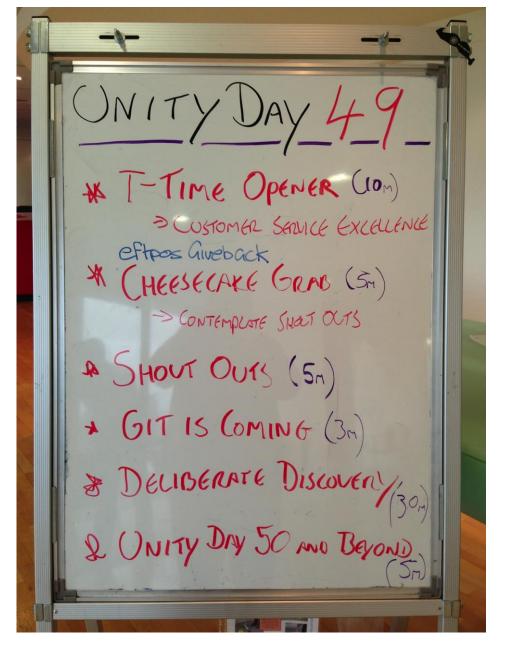

ople tribe."







#### "What makes some tribes more effective than others is culture"

- David Logan



"Businesses often forget about the culture, and ultimately, they suffer for it because you can't deliver good service from unhappy employees."

Tony HsiehCEO, Zappos







"A tribe is a group of people connected to one another, connected to a leader and connected to an idea."

- Seth Godin





A tribe is a group of people connected to one another, connected to a leader and connected to an idea.

- Seth Godin



# CREATE AWESOME TEAMS



















# Accelerate Cultural Change with Self-Selecting Teams













# THEN CREATE AN AWESOME TEAM OF TEAMS



## SHARED<br/>IDENTITY









### WESTPACLIVE GALLONIA















Cames





### SHARED EXPERIENCES



### Unity Hour

















## Daily Cocktail Hour



## Continuous Human Integration











# COMMUNITIES OF PRACTICE



## Chapters





# CELEBRATE AS A TRIBE

(NOT A TEAM)















# International Talk Like A Pirate Day

## Shout Outs





**#TribalUnity** 



A tribe is a group of people connected to one another, connected to a leader and connected to an idea.

- Seth Godin







"People are already doing their best; the problems are with the system."

—W. Edwards Deming







## What are you thinking?







# LEAN & AGILE











By Clark & Vizdos

© 2006 implementingscrum.com

Source http://www.implementingscrum.com/2006/09/11/the-classic-story-of-the-pig-and-chicken/







# CONNECT AT THE "GEMBA"















## SERVE THE TRIBE







AS THE SD AM I
LIANT SD TO OPERME
AS A